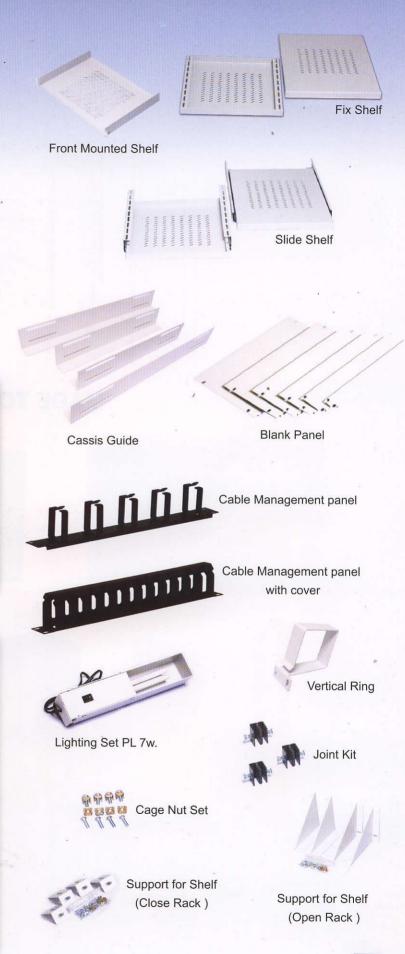

## **Component Shelves**

| Order No. | Description                                |
|-----------|--------------------------------------------|
| FA-6430   | Fix Shelf, 30 cmdepth (Front Mounted Rack) |
| FA-6645   | Fix Shelf, 45 cm.                          |
| FA-6660   | Fix Shelf, 60 cm.                          |
| FA-6680   | Fix Shelf, 80 cm.                          |
| FA-6745   | Fix Shelf, 45 cmdepth (Open Rack)          |
| FA-6760   | Fix Shelf, 60 cmdepth (Open Rack)          |
| SA-6645   | Slide Self 45 cm.                          |
| SA-6660   | Ślide Self 60 cm.                          |
| SA-6680   | Slide Self 80 cm.                          |
| SA-6745   | Slide Self 45 cmdepth (Open Rack)          |
| SA-6760   | Slide Self 60 cmdepth (Open Rack)          |

## **Accessories Parts**

| Order No. | Description                       |
|-----------|-----------------------------------|
| CA-6601   | Cable Management panel.           |
| CA-6602   | Cable Management panel with cover |
| RA-6603   | Vertical Ring                     |
| BA-6601   | Blank Panel 1U                    |
| BA-6602   | Blank Panel 2U                    |
| BA-6603   | Blank Panel 3U                    |
| BA-6604   | Blank Panel 4U                    |
| BA-6605   | Blank Panel 5U                    |
| BA-6606   | Blank Panel 6U                    |
| BA-6607   | Blank Panel 7U                    |
| NA-6601   | Cage Nut Set                      |
| LA-6601   | Lighting Set PL 7w.               |
| GA-6645   | Cassis Guide 2 Pcs., 45 cm.       |
| GA-6660   | Cassis Guide 2 Pcs., 60 cm.       |
| GA-6675   | Cassis Guide 2 Pcs., 75 cm.       |
| JA-6601   | Joint Kit                         |
| TA-6760   | Cable Tray                        |